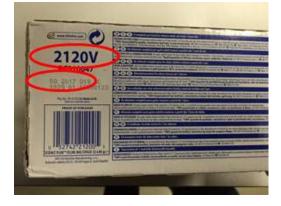

(side) on the carton packaging:

The SKU number and the Date Code/ "Best Before" Dates appear in the following location on the 12 pouches (side) on the carton packaging box for 12 pouches:

The Date Code/ "Best Before" Dates are on the side: