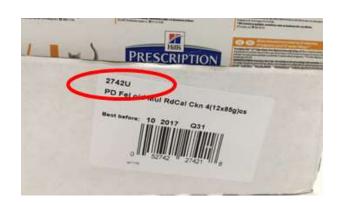

|

The SKU number and the Date Code/ "Best Before" Dates appear in the following location on the pouch

packaging:



The SKU number and the Date Code/ "Best Before" Dates appear in the following location on the 12 pouches

(side) on the carton packaging:



The SKU number and the Date Code/ "Best Before" Dates appear in the following location on the 12 pouches (side) on the carton packaging box for 12 pouches:

The Date Code/ "Best Before" Dates are on the side:



The SKU number is at the bottom: