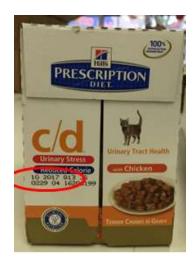

(side) on the carton packaging:

The SKU number and the Date Code/ "Best Before" Dates appear in the following location on the 12 pouches (side) on the carton packaging box for 12 pouches:

The Date Code/ "Best Before" Dates are on the side: