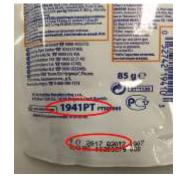

The SKU number and the Date Code/ "Best Before" Dates appear in the following location on the pouch

packaging:

The SKU number and the Date Code/ "Best Before" Dates appear in the following location on the 12 pouches